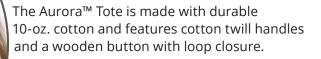

## **Aurora Tote**

**AURORA™**Size: 13W x 8 x 13H
1¼"-wide x 28"-long handles. 10-oz. cotton.

| Imprint | ltem #   | 150  | 250  | 500  | 1000 | 3000          |
|---------|----------|------|------|------|------|---------------|
|         | 40AU1313 | 4.60 | 4.20 | 4.00 | 3.80 | <i>3.70</i> C |
| COLOR   | CVAU1313 | 5.40 | 5.00 | 4.80 | 4.60 | <i>4.50</i> C |
| SPARKLE | SPAU1313 | 6.60 | 6.20 | 6.00 | 5.80 | <i>5.70</i> C |